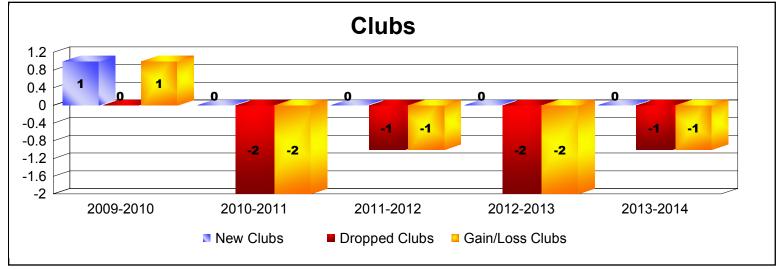

MBR0065 Page 1 of 2 9/2/2014 12:32:31PM

District U 3 QUEBEC As of June 2014 Cumulative

| Year      | New<br>Clubs | Dropped<br>Clubs | Gain/<br>Loss<br>Clubs | New<br>Members | Charter<br>Members | Reinstate<br>Members | Transfer<br>Members | Total<br>Member<br>Added | Total<br>Members<br>Dropped | Gain/<br>Loss<br>Members |
|-----------|--------------|------------------|------------------------|----------------|--------------------|----------------------|---------------------|--------------------------|-----------------------------|--------------------------|
| 2009-2010 | 1            | 0                | 1                      | 66             | 36                 | 4                    | 1                   | 107                      | -102                        | 5                        |
| 2010-2011 | 0            | -2               | -2                     | 51             | 0                  | 3                    | 4                   | 58                       | -116                        | -58                      |
| 2011-2012 | 0            | -1               | -1                     | 69             | 0                  | 4                    | 4                   | 77                       | -94                         | -17                      |
| 2012-2013 | 0            | -2               | -2                     | 60             | 0                  | 0                    | 3                   | 63                       | -99                         | -36                      |
| 2013-2014 | 0            | -1               | -1                     | 77             | 0                  | 2                    | 5                   | 84                       | -78                         | 6                        |
| Average   | 0            | -1               | -1                     | 65             | 7                  | 3                    | 3                   | 78                       | -98                         | -20                      |