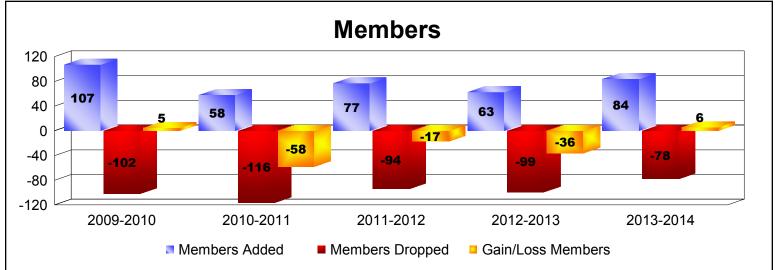

MBR0065 Page 1 of 2 9/2/2014 12:32:31PM

District U 3 QUEBEC As of June 2014 Cumulative

| Year      | New<br>Clubs | Dropped<br>Clubs | Gain/<br>Loss<br>Clubs | New<br>Members | Charter<br>Members | Reinstate<br>Members | Transfer<br>Members | Total<br>Member<br>Added | Total<br>Members<br>Dropped | Gain/<br>Loss<br>Members |
|-----------|--------------|------------------|------------------------|----------------|--------------------|----------------------|---------------------|--------------------------|-----------------------------|--------------------------|
| 2009-2010 | 1            | 0                | 1                      | 66             | 36                 | 4                    | 1                   | 107                      | -102                        | 5                        |
| 2010-2011 | 0            | -2               | -2                     | 51             | 0                  | 3                    | 4                   | 58                       | -116                        | -58                      |
| 2011-2012 | 0            | -1               | -1                     | 69             | 0                  | 4                    | 4                   | 77                       | -94                         | -17                      |
| 2012-2013 | 0            | -2               | -2                     | 60             | 0                  | 0                    | 3                   | 63                       | -99                         | -36                      |
| 2013-2014 | 0            | -1               | -1                     | 77             | 0                  | 2                    | 5                   | 84                       | -78                         | 6                        |
| Average   | 0            | -1               | -1                     | 65             | 7                  | 3                    | 3                   | 78                       | -98                         | -20                      |