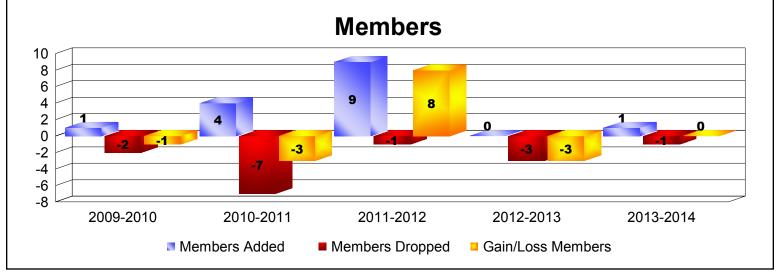

| Year      | New<br>Clubs | Dropped<br>Clubs | Gain/<br>Loss<br>Clubs | New<br>Members | Charter<br>Members | Reinstate<br>Members | Transfer<br>Members | Total<br>Member<br>Added | Total<br>Members<br>Dropped | Gain/<br>Loss<br>Members |
|-----------|--------------|------------------|------------------------|----------------|--------------------|----------------------|---------------------|--------------------------|-----------------------------|--------------------------|
| 2009-2010 | 0            | 0                | 0                      | 1              | 0                  | 0                    | 0                   | 1                        | -2                          | -1                       |
| 2010-2011 | 0            | 0                | 0                      | 4              | 0                  | 0                    | 0                   | 4                        | -7                          | -3                       |
| 2011-2012 | 0            | 0                | 0                      | 8              | 0                  | 0                    | 1                   | 9                        | -1                          | 8                        |
| 2012-2013 | 0            | 0                | 0                      | 0              | 0                  | 0                    | 0                   | 0                        | -3                          | -3                       |
| 2013-2014 | 0            | 0                | 0                      | 1              | 0                  | 0                    | 0                   | 1                        | -1                          | 0                        |
| Average   | 0            | 0                | 0                      | 3              | 0                  | 0                    | 0                   | 3                        | -3                          | 0                        |