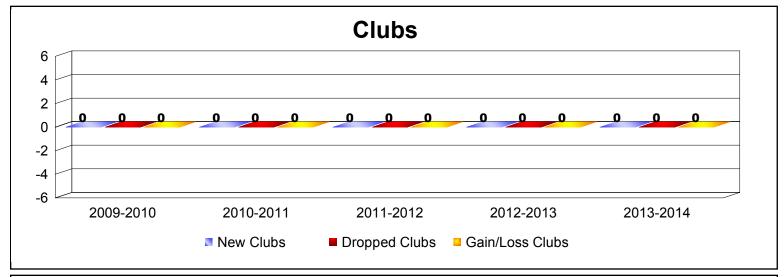

| Year      | New<br>Clubs | Dropped<br>Clubs | Gain/<br>Loss<br>Clubs | New<br>Members | Charter<br>Members | Reinstate<br>Members | Transfer<br>Members | Total<br>Member<br>Added | Total<br>Members<br>Dropped | Gain/<br>Loss<br>Members |
|-----------|--------------|------------------|------------------------|----------------|--------------------|----------------------|---------------------|--------------------------|-----------------------------|--------------------------|
| 2009-2010 | 0            | 0                | 0                      | 1              | 0                  | 0                    | 0                   | 1                        | -2                          | -1                       |
| 2010-2011 | 0            | 0                | 0                      | 4              | 0                  | 0                    | 0                   | 4                        | -7                          | -3                       |
| 2011-2012 | 0            | 0                | 0                      | 8              | 0                  | 0                    | 1                   | 9                        | -1                          | 8                        |
| 2012-2013 | 0            | 0                | 0                      | 0              | 0                  | 0                    | 0                   | 0                        | -3                          | -3                       |
| 2013-2014 | 0            | 0                | 0                      | 1              | 0                  | 0                    | 0                   | 1                        | -1                          | 0                        |
| Average   | 0            | 0                | 0                      | 3              | 0                  | 0                    | 0                   | 3                        | -3                          | 0                        |